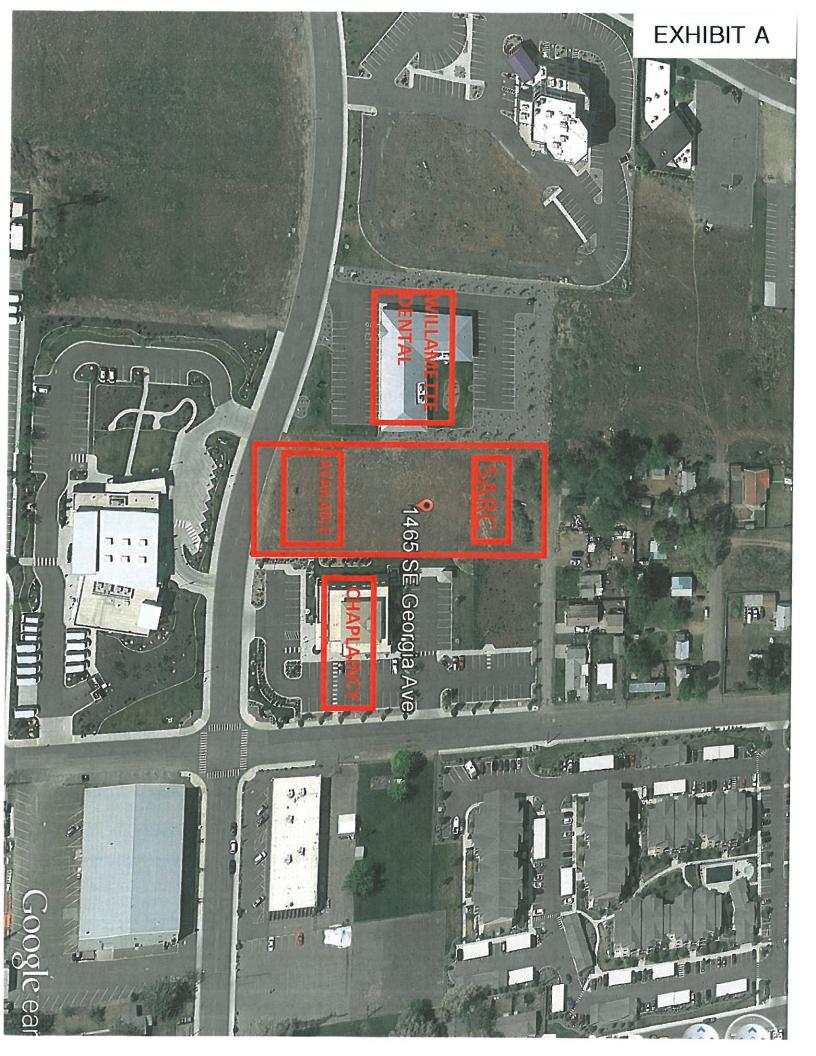

### **AGENDA REPORT**

TO: Port Commission

FROM: Amber Hanchette, Director of Real Estate & Operations

**MEETING DATE:** April 26, 2016

AGENDA ITEM: Spaulding Business Park Land Sale – Blaine Tamaki

**I. REFERENCE(S):** Resolution 2016-15 and Site Map; attached.

**II. FISCAL IMPACT:** \$181,052.00 revenue to the Port.

**III. DISCUSSION:** Spaulding Business Park is nearly sold out. The remaining parcel is lot #3, new parcel #2 with frontage on Fowler Street. An offer for Lot #3, new parcel #2 has been received for a purchase price of \$7.90 per square foot or approximately \$181,052.00. This property is approximately 0.53 acres (to be verified through professional survey) and is graphically depicted on "Exhibit A".